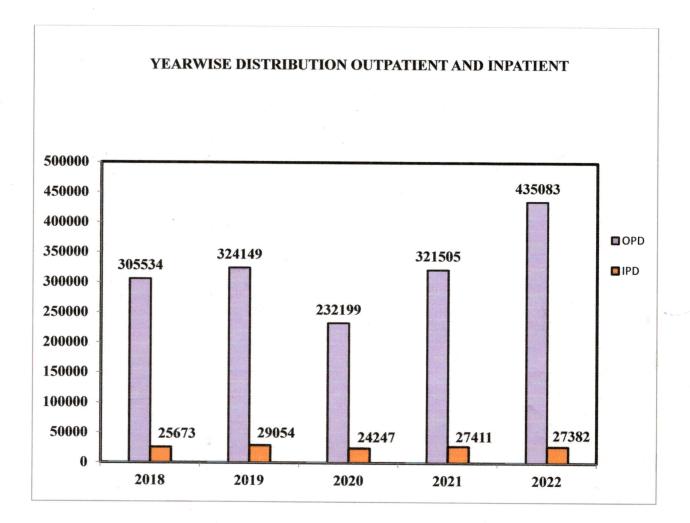

## **Medical Record Department**

| Year               | 2018   | 2019   | 2020   | 2021   | 2022   | Total   |
|--------------------|--------|--------|--------|--------|--------|---------|
| No. of outpatients | 305534 | 324149 | 232199 | 321505 | 435083 | 1618470 |
| No. of inpatients  | 25673  | 29054  | 24247  | 27411  | 27382  | 133767  |
| Total              | 331207 | 353203 | 256446 | 348916 | 462465 | 1752237 |

**Total Patients in Five years: 1752237** 

Average = Total number of patients(OP+IP) in last Five years / 5

= 1752237 / 5

Incharge,

Medical Record Section, Dr. P. D. M. M. College,

Amravati.

Test

Chairperson - Criteria No.17 NAAC Steering Committee Dr. P. D. M. M. C. Amravati