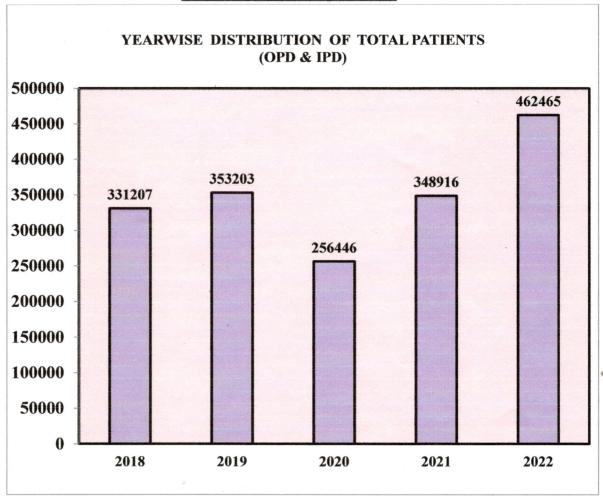

## **Medical Record Department**

| Year               | 2018   | 2019   | 2020   | 2021   | 2022   | Total   |
|--------------------|--------|--------|--------|--------|--------|---------|
| No. of outpatients | 305534 | 324149 | 232199 | 321505 | 435083 | 1618470 |
| No. of inpatients  | 25673  | 29054  | 24247  | 27411  | 27382  | 133767  |
| Total              | 331207 | 353203 | 256446 | 348916 | 462465 | 1752237 |

**Total Patients in Five years: 1752237** 

Average = Total number of patients(OP+IP) in last Five years / 5

= 1752237 / 5

Incharge,

Medical Record Section, Dr. P. D. M. M. College,

Amravati.

Test

Chairperson - Criteria No.17 NAAC Steering Committee Dr. P. D. M. M. C. Amravati